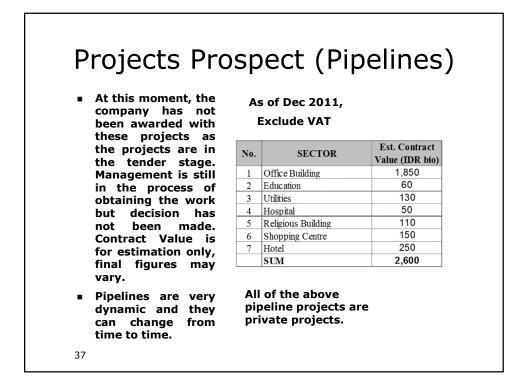

|                       |                      |                       | 1,679,523               |                       |
| Carry Over to 2013                                                                                                                          |                                |                                   |                       |                      |                       |                         | 442,682               |
| New Projects currently so<br>Marriott Bali (Rp165bio),<br>Convention Hall Samarin,<br>di Berau (East Kalimanta<br>contract value include 10 | Hotel H<br>da (Rp2<br>n) Stage | loliday I<br>19bio),<br>e II (Rp: | inn Bali<br>Bandara   | (Rp88bi<br>Kalima    | o),                   |                         |                       |











| ince Shee               | et Summ              | nary, | Un    | audi    |
|-------------------------|----------------------|-------|-------|---------|
| IDR Billion             |                      | 2009  | 2010  | 3Q-2011 |
| Total Current Assets    |                      | 1,118 | 1,365 | 1,391   |
| Total Non Current As    | sets                 | 172   | 224   | 261     |
| Total Assets            |                      | 1,290 | 1,589 | 1,652   |
| Total Current Liabiliti | ~~                   | 726   | 907   | 939     |
| Total Non Current Lia   |                      | 720   | 82    | 80      |
| Total Liabilities       |                      | 798   | 989   | 1,019   |
|                         |                      | 730   | 505   | 1,013   |
| Total Stockholders