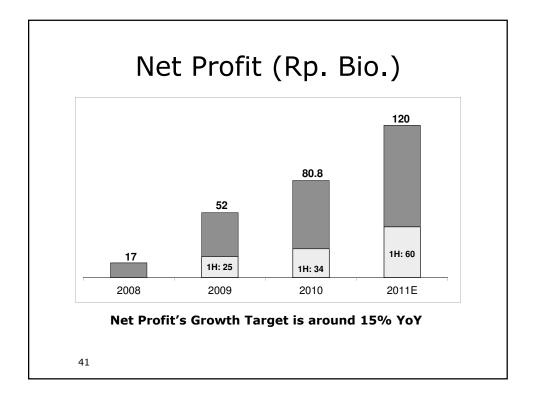

### Estimate

| IDR Billion                         | 2010  | 2011 Est | 2012 Est |
|-------------------------------------|-------|----------|----------|
| Revenue                             | 1,541 | 1,600    | 1,900    |
| Value of Work Done or Scope Of Work | 2,100 | 2,500    | 2,800    |
| Net Profit                          | 81    | 120      | 150      |
| New Sign Contract                   | 1,554 | 1,800    | 1,800    |
| Scope of Work for New Sign Contract |       | 3,500    | 4,000    |

#### Note:

- Revenue depends on the agreement between owners, subcontractors and TOTAL. If most of the work arranged directly between owners and subcontractors (direct contract), the value of new signed contract, thus, revenue will be minimal. However TOTAL is responsible for the management and coordination of the overall project (main contractor).
- The emphasis should be more on bottom line rather than revenue. Value of work done or scope of work is expected to grow around 10%-15%YoY.
- Net Profit growth target is around 15%YoY.
- Capex for 2011: Rp15bio (equipment, IT infrastructure, headquarter renovation, etc.)
- Capex for 2012: Rp20bio (projects equipment, IT equipment, workshop renovation, etc.)
  49