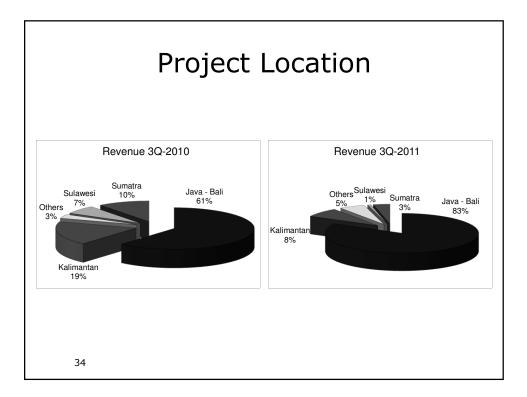

I Jakarta DKI Jakarta of



'Zero Accident' Award for RS Grha Kedoya Award Regatta Project from Apartment Governor of Project from Governor of **DKI** Jakarta

for

















27

## Final Dividend Payment History

|                                                | 2007  | 2008  | 2009  | 2010  | 2011  |
|------------------------------------------------|-------|-------|-------|-------|-------|
| % Of Previous Year's Net Profit                | 40.3  | 38.5  | 31.64 | 40    | 62    |
| Amount of Distributed Dividends (In Rp. Bn.)   | 41.25 | 20.63 | 55.00 | 20.63 | 50.02 |
| Rp/Share                                       | 15.00 | 7.50  | 2.00  | 7.50  | 14.67 |
| No. of shares elligible for dividends (In Bn.) | 2.75  | 2.75  | 2.75  | 2.75  | 3.41  |

28<sup>th</sup>, 2010















| OUTSTANDING WORKS (OW)                                                                                                                      | Outstanding<br>Works           | Revenue<br>2010                   | Carry over<br>to 2011 | Estimated<br>Revenue | Carry over<br>to 2012 | E stim at ed<br>Revenue | Carry over<br>to 2013 |
|---------------------------------------------------------------------------------------------------------------------------------------------|--------------------------------|-----------------------------------|-----------------------|----------------------|-----------------------|-------------------------|-----------------------|
|