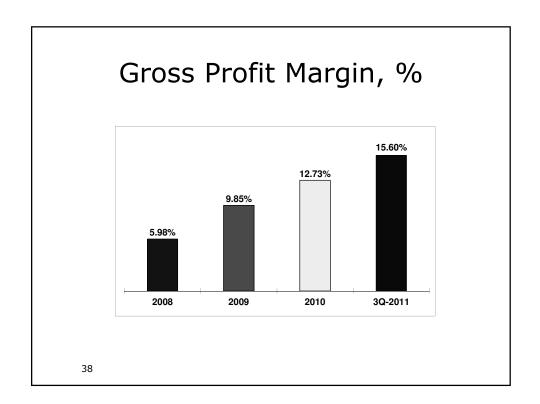

|                       |                      |                       | 1,679,523               |                       |
| Carry Over to 2013                                                                                                                          |                                |                                   |                       |                      |                       |                         | 442,682               |
| New Projects currently so<br>Marriott Bali (Rp165bio),<br>Convention Hall Samarin,<br>di Berau (East Kalimanta<br>contract value include 10 | Hotel H<br>da (Rp2<br>n) Stage | loliday I<br>19bio),<br>e II (Rp: | inn Bali<br>Bandara   | (Rp88bi<br>Kalima    | o),                   |                         |                       |











| ince Shee               | et Summ              | nary, | Un    | audi    |
|-------------------------|----------------------|-------|-------|---------|
| IDR Billion             |                      | 2009  | 2010  | 3Q-2011 |
| Total Current Assets    |                      | 1,118 | 1,365 | 1,391   |
| Total Non Current As    | sets                 | 172   | 224   | 261     |
| Total Assets            |                      | 1,290 | 1,589 | 1,652   |
| Total Current Liabiliti | ~~                   | 726   | 907   | 939     |
| Total Non Current Lia   |                      | 720   | 82    | 80      |
| Total Liabilities       |                      | 798   | 989   | 1,019   |
|                         |                      | 730   | 505   | 1,013   |
| Total Stockholders'