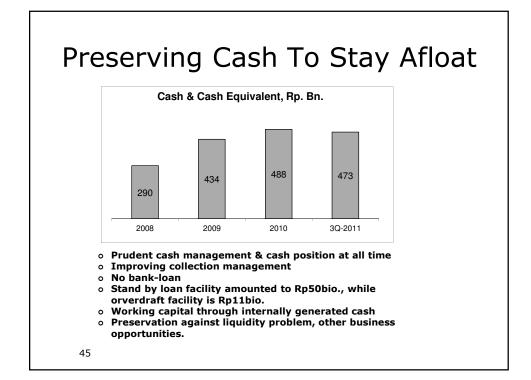

| ince Shee               | et Summ              | nary, | Un    | audi    |
|-------------------------|----------------------|-------|-------|---------|
| IDR Billion             |                      | 2009  | 2010  | 3Q-2011 |
| Total Current Assets    |                      | 1,118 | 1,365 | 1,391   |
| Total Non Current As    | sets                 | 172   | 224   | 261     |
| Total Assets            |                      | 1,290 | 1,589 | 1,652   |
| Total Current Liabiliti | ~~                   | 726   | 907   | 939     |
| Total Non Current Lia   |                      | 720   | 82    | 80      |
| Total Liabilities       |                      | 798   | 989   | 1,019   |
|                         |                      | 730   | 505   | 1,013   |
| Total Stockholders' E   | quity                | 492   | 600   | 633     |
| Total Liabilities and S | Stockholders' Equity | 1,289 | 1,589 | 1,652   |