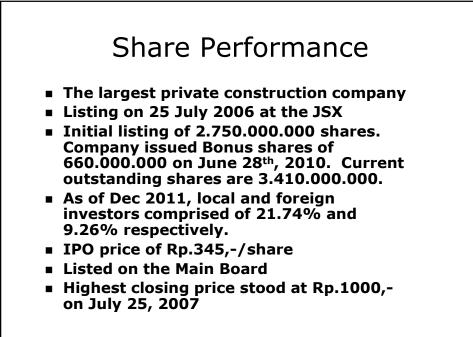

## Awards Received



'Zero Accident' Award for **Allianz Tower** Project from Governor of DKI Jakarta

19



Accident' Award for **BRI** Building Project from Governor DKI Jakarta DKI Jakarta of



'Zero Accident' Award for RS Grha Kedoya Award Regatta Project from Apartment Governor of Project from Governor of **DKI** Jakarta

for

















27

## Final Dividend Payment History

|                                                | 2007  | 2008  | 2009  | 2010  | 2011  |
|------------------------------------------------|-------|-------|-------|-------|-------|
| % Of Previous Year's Net Profit                | 40.3  | 38.5  | 31.64 | 40    | 62    |
| Amount of Distributed Dividends (In Rp. Bn.)   | 41.25 | 20.63 | 55.00 | 20.63 | 50.02 |
| Rp/Share                                       | 15.00 | 7.50  | 2.00  | 7.50  | 14.67 |
| No. of shares elligible for dividends (In Bn.) | 2.75  | 2.75  | 2.75  | 2.75  | 3.41  |

28<sup>th</sup>, 2010















| OUTSTANDING WORKS (OW)                                                                                                                      | Outstanding<br>Works