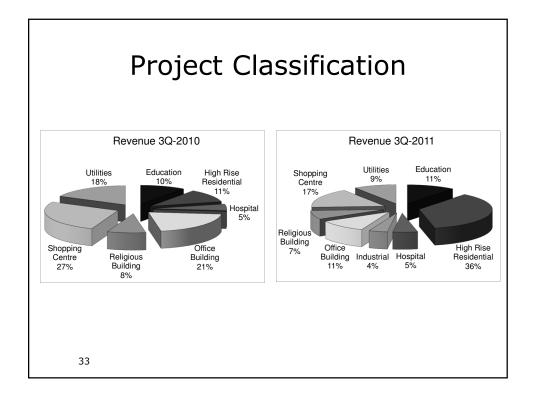

DKI Jakarta DKI Jakarta of



'Zero Accident' Award for RS Grha Kedoya Award Regatta Project from Apartment Governor of Project from Governor of **DKI** Jakarta

for

















27

## Final Dividend Payment History

|                                                | 2007  | 2008  | 2009  | 2010  | 2011  |
|------------------------------------------------|-------|-------|-------|-------|-------|
| % Of Previous Year's Net Profit                | 40.3  | 38.5  | 31.64 | 40    | 62    |
| Amount of Distributed Dividends (In Rp. Bn.)   | 41.25 | 20.63 | 55.00 | 20.63 | 50.02 |
| Rp/Share                                       | 15.00 | 7.50  | 2.00  | 7.50  | 14.67 |
| No. of shares elligible for dividends (In Bn.) | 2.75  | 2.75  | 2.75  | 2.75  | 3.41  |

28<sup>th</sup>, 2010















| OUTSTANDING WORKS (OW)                                                                                                                      | Outstanding<br>Works           | Revenue<br>2010                   | Carry over<br>to 2011 | Estimated<br>Revenue | Carry over<br>to 2012 | E stim at ed<br>Revenue | Carry over<br>to 2013 |
|---------------------------------------------------------------------------------------------------------------------------------------------|--------------------------------|-----------------------------------|-----------------------|----------------------|-----------------------|-------------------------|-----------------------|
|