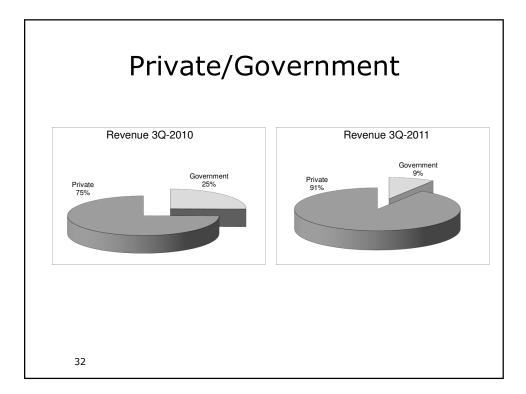

r DKI Jakarta DKI Jakarta of



'Zero Accident' Award for RS Grha Kedoya Award Regatta Project from Apartment Governor of Project from Governor of **DKI** Jakarta

for

















27

## Final Dividend Payment History

|                                                | 2007  | 2008  | 2009  | 2010  | 2011  |
|------------------------------------------------|-------|-------|-------|-------|-------|
| % Of Previous Year's Net Profit                | 40.3  | 38.5  | 31.64 | 40    | 62    |
| Amount of Distributed Dividends (In Rp. Bn.)   | 41.25 | 20.63 | 55.00 | 20.63 | 50.02 |
| Rp/Share                                       | 15.00 | 7.50  | 2.00  | 7.50  | 14.67 |
| No. of shares elligible for dividends (In Bn.) | 2.75  | 2.75  | 2.75  | 2.75  | 3.41  |

28<sup>th</sup>, 2010















| OUTSTANDING WORKS (OW)                                                                                                                      | Outstanding<br>Works           | Revenue<br>2010                   | Carry over<br>to 2011 | Estimated<br>Revenue | Carry over<br>to 2012 | E stim at ed<br>Revenue | Carry over<br>to 2013 |
|---------------------------------------------------------------------------------------------------------------------------------------------|--------------------------------|-----------------------------------|-----------------------|----------------------|-----------------------|-------------------------|-----------------------|
|