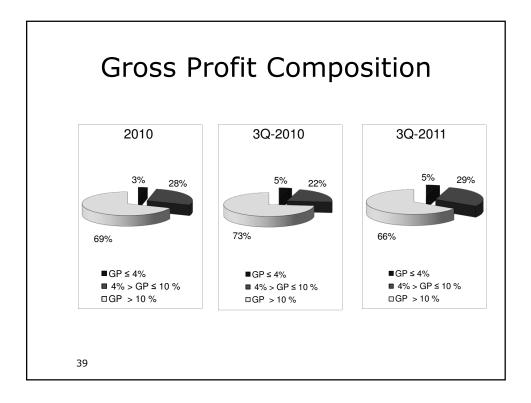

|                       |                      |                       | 1,679,523               |                       |
| Carry Over to 2013                                                                                                                          |                                |                                   |                       |                      |                       |                         | 442,682               |
| New Projects currently so<br>Marriott Bali (Rp165bio),<br>Convention Hall Samarin,<br>di Berau (East Kalimanta<br>contract value include 10 | Hotel H<br>da (Rp2<br>n) Stage | loliday I<br>19bio),<br>e II (Rp: | inn Bali<br>Bandara   | (Rp88bi<br>Kalima    | o),                   |                         |                       |











| ince Shee               | et Summ              | nary, | Un    | audi    |
|-------------------------|----------------------|-------|-------|---------|
| IDR Billion             |                      | 2009  | 2010  | 3Q-2011 |
| Total Current Assets    |                      | 1,118 | 1,365 | 1,391   |
| Total Non Current As    | sets                 | 172   | 224   | 261     |
| Total Assets            |                      | 1,290 | 1,589 | 1,652   |
| Total Current Liabiliti | ~~                   | 726   | 907   | 939     |
| Total Non Current Lia   |                      | 720   | 82    | 80      |
| Total Liabilities       |                      | 798   | 989   | 1,019   |
|                         |                      | 730   | 505   | 1,013   |
| Total Stockholders' E