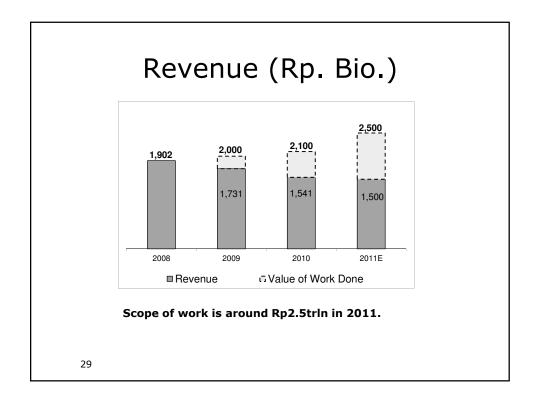

### Estimate

| IDR Billion                         | 2010  | 2011 Est | 2012 Est |
|-------------------------------------|-------|----------|----------|
| Revenue                             | 1,541 | 1,600    | 1,900    |
| Value of Work Done or Scope Of Work | 2,100 | 2,500    | 2,800    |
| Net Profit                          | 81    | 120      | 150      |
| New Sign Contract                   | 1,554 | 1,800    | 1,800    |
| Scope of Work for New Sign Contract |       | 3,500    | 4,000    |