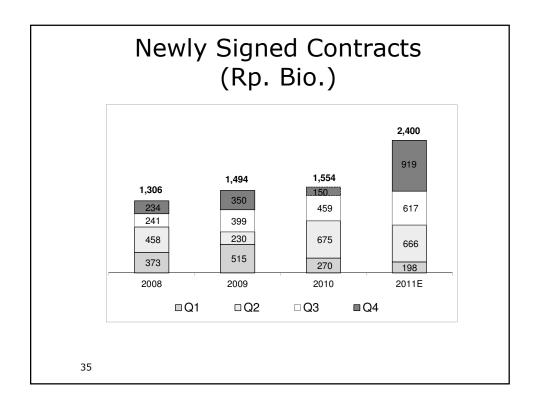

Jakarta DKI Jakarta of



'Zero Accident' Award for RS Grha Kedoya Award Regatta Project from Apartment Governor of Project from Governor of **DKI** Jakarta

for

















27

## Final Dividend Payment History

|                                                | 2007  | 2008  | 2009  | 2010  | 2011  |
|------------------------------------------------|-------|-------|-------|-------|-------|
| % Of Previous Year's Net Profit                | 40.3  | 38.5  | 31.64 | 40    | 62    |
| Amount of Distributed Dividends (In Rp. Bn.)   | 41.25 | 20.63 | 55.00 | 20.63 | 50.02 |
| Rp/Share                                       | 15.00 | 7.50  | 2.00  | 7.50  | 14.67 |
| No. of shares elligible for dividends (In Bn.) | 2.75  | 2.75  | 2.75  | 2.75  | 3.41  |

28<sup>th</sup>, 2010















| OUTSTANDING WORKS (OW)                                                                                                                      | Outstanding<br>Works           | Revenue<br>2010                   | Carry over<br>to 2011 | Estimated<br>Revenue | Carry over<br>to 2012 | E stim at ed<br>Revenue | Carry over<br>to 2013 |
|---------------------------------------------------------------------------------------------------------------------------------------------|--------------------------------|-----------------------------------|-----------------------|----------------------|-----------------------|-------------------------|-----------------------|
|