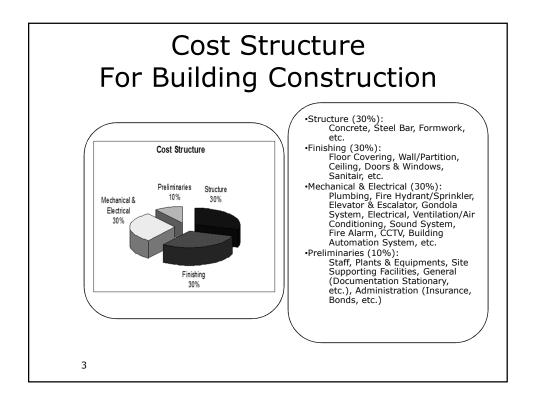

## Awards Received



'Zero Accident' Award for **Allianz Tower** Project from Governor of DKI Jakarta

19



Accident' Award for **BRI** Building Project from Governor DKI Jakarta DKI Jakarta of



'Zero Accident' Award for RS Grha Kedoya Award Regatta Project from Apartment Governor of Project from Governor of **DKI** Jakarta

for

















27

## Final Dividend Payment History

|                                                | 2007  | 2008  | 2009  | 2010  | 2011  |
|------------------------------------------------|-------|-------|-------|-------|-------|
| % Of Previous Year's Net Profit                | 40.3  | 38.5  | 31.64 | 40    | 62    |
| Amount of Distributed Dividends (In Rp. Bn.)   | 41.25 | 20.63 | 55.00 | 20.63 | 50.02 |
| Rp/Share