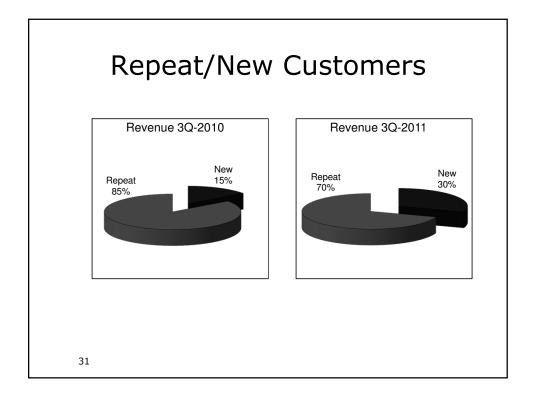

nor DKI Jakarta DKI Jakarta of



'Zero Accident' Award for RS Grha Kedoya Award Regatta Project from Apartment Governor of Project from Governor of **DKI** Jakarta

for

















27

## Final Dividend Payment History

|                                                | 2007  | 2008  | 2009  | 2010  | 2011  |
|------------------------------------------------|-------|-------|-------|-------|-------|
| % Of Previous Year's Net Profit                | 40.3  | 38.5  | 31.64 | 40    | 62    |
| Amount of Distributed Dividends (In Rp. Bn.)   | 41.25 | 20.63 | 55.00 | 20.63 | 50.02 |
| Rp/Share                                       | 15.00 | 7.50  | 2.00  | 7.50  | 14.67 |
| No. of shares elligible for dividends (In Bn.) | 2.75  | 2.75  | 2.75  | 2.75  | 3.41  |

28<sup>th</sup>, 2010















| OUTSTANDING WORKS (OW)                                                                                                                      | Outstanding<br>Works           | Revenue<br>2010                   | Carry over<br>to 2011 | Estimated<br>Revenue | Carry over<br>to 2012 | E stim at ed<br>Revenue | Carry over<br>to 2013 |
|---------------------------------------------------------------------------------------------------------------------------------------------|--------------------------------|-----------------------------------|-----------------------|----------------------|-----------------------|-------------------------|-----------------------|
|