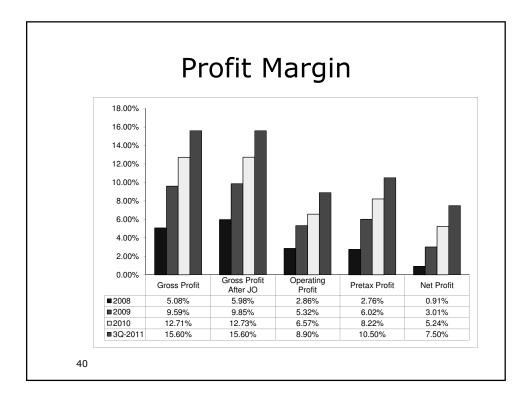

|                       |                      |                       | 1,679,523               |                       |
| Carry Over to 2013                                                                                                                          |                                |                                   |                       |                      |                       |                         | 442,682               |
| New Projects currently so<br>Marriott Bali (Rp165bio),<br>Convention Hall Samarin,<br>di Berau (East Kalimanta<br>contract value include 10 | Hotel H<br>da (Rp2<br>n) Stage | loliday I<br>19bio),<br>e II (Rp: | inn Bali<br>Bandara   | (Rp88bi<br>Kalima    | o),                   |                         |                       |











| ince Shee               | et Summ              | nary, | Un    | audi    |
|-------------------------|----------------------|-------|-------|---------|
| IDR Billion             |                      | 2009  | 2010  | 3Q-2011 |
| Total Current Assets    |                      | 1,118 | 1,365 | 1,391   |
| Total Non Current As    | sets                 | 172   | 224   | 261     |
| Total Assets            |                      | 1,290 | 1,589 | 1,652   |
| Total Current Liabiliti | ~~                   | 726   | 907   | 939     |
| Total Non Current Lia   |                      | 720   | 82    | 80      |
| Total Liabilities       |                      | 798   | 989   | 1,019   |
|                         |                      | 730   | 505   | 1,013   |
| Total Stockholders' E